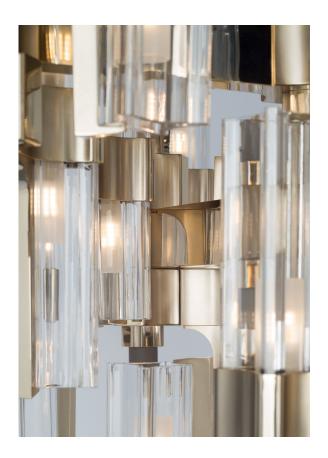

#### 3141-PN-TC

16 LIGHT TYPE G9 LED MAX 42W

#### **FINISH**

Structure in F\_31 (polished nickel finish); gray leather upholsterings. Bardiglio Nuvolato marble base.

#### **SHADE**

Transparent Crystal shades