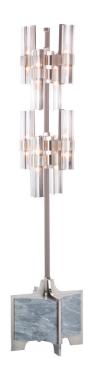

### Floor lamp

#### 3141-NN-FC

16 LIGHT TYPE G9 LED MAX 42W

#### **FINISH**

Structure in F\_31 (polished nickel finish) and F\_33 (satin nickel finish); gray leather upholsterings. Bardiglio Nuvolato marble base.

#### SHADE DIMENSIONS

cm. Ø 9,6 x H.10-20

#### **SHADE**

Fumè Crystal shades