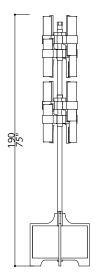

### Floor lamp

#### 3141-NN-FC

16 LIGHT TYPE G9 LED MAX 42W

#### SHADE DIMENSIONS

cm. Ø 9,6 x H.10-20