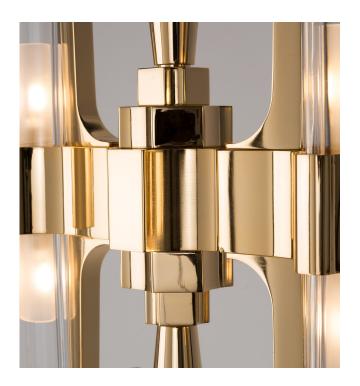

#### 3141-GG-TC

16 LIGHT TYPE G9 LED MAX 42W

#### **FINISH**

Structure in F\_16 (polished light gold finish) and F\_17 (brushed light gold finish); gray leather upholsterings. Bardiglio Nuvolato marble base.

#### **SHADE**

Transparent Crystal shades