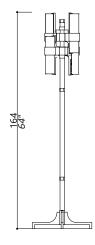

### Floor lamp

#### 3141-NN-FC

16 LIGHT TYPE G9 LED MAX 42W

#### SHADE DIMENSIONS

cm. Ø 9,6 x H.10-20