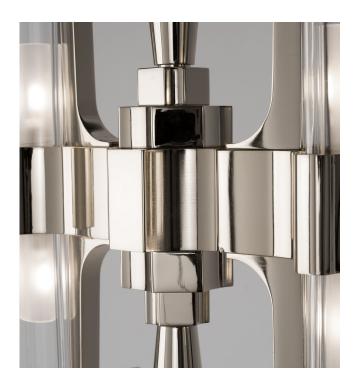

#### 3141-NN-FC

16 LIGHT TYPE G9 LED MAX 42W

#### **FINISH**

Structure in F\_31 (polished nickel finish) and F\_33 (satin nickel finish); gray leather upholsterings. Bardiglio Nuvolato marble base.

#### SHADE DIMENSIONS

cm. Ø 9,6 x H.10-20

#### **SHADE**

Fumè Crystal shades