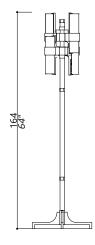

### Floor lamp

#### 3141-NN-FC

16 LIGHT TYPE G9 LED MAX 42W

#### **FINISH**

Structure in F\_31 (polished nickel finish) and F\_33 (satin nickel finish); gray leather upholsterings. Bardiglio Nuvolato marble base.

#### SHADE DIMENSIONS

cm. Ø 9,6 x H.10-20

#### **SHADE**

Fumè Crystal shades