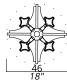

#### 3141-GG-TC

16 LIGHT TYPE G9 LED MAX 42W

#### **FINISH**

Structure in F\_16 (polished light gold finish) and F\_17 (brushed light gold finish); gray leather upholsterings. Bardiglio Nuvolato marble base.

#### SHADE DIMENSIONS

cm. Ø 9,6 x H.10-20

#### **SHADE**

Transparent Crystal shades





#### NOTES





#### 3141-PG-TC

16 LIGHT TYPE G9 LED MAX 42W

#### **FINISH**

Structure in F\_16 (polished light gold finish); gray leather upholsterings. Bardiglio Nuvolato marble base.

#### SHADE DIMENSIONS

cm. Ø 9,6 x H.10-20

#### **SHADE**

Transparent Crystal shades





#### NOTES





#### 3141-PN-TC

16 LIGHT TYPE G9 LED MAX 42W

#### **FINISH**

Structure in F\_31 (polished nickel finish); gray leather upholsterings. Bardiglio Nuvolato marble base.

#### SHADE DIMENSIONS

cm. Ø 9,6 x H.10-20

#### **SHADE**

Transparent Crystal shades





#### NOTES



### ETEREA COLLECTION

### Floor lamp





#### 3141-NN-FC

16 LIGHT TYPE G9 LED MAX 42W

#### **FINISH**

Structure in F\_31 (polished nickel finish) and F\_33 (satin nickel finish); gray leather upholsterings. Bardiglio Nu