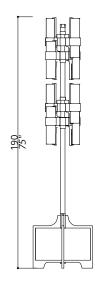

### Floor lamp

#### 3141-NN-FC

16 LIGHT TYPE G9 LED MAX 42W

#### **FINISH**

Structure in F\_31 (polished nickel finish) and F\_33 (satin nickel finish); gray leather upholsterings. Bardiglio Nuvolato marble base.

#### SHADE DIMENSIONS

cm. Ø 9,6 x H.10-20