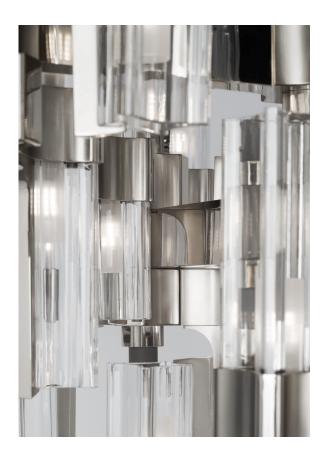

diglio Nuvolato marble base.

#### SHADE DIMENSIONS

cm. Ø 9,6 x H.10-20

#### **SHADE**

Transparent Crystal shades





#### NOTES



### ETEREA COLLECTION

### Floor lamp





#### 3141-NN-FC

16 LIGHT TYPE G9 LED MAX 42W

#### **FINISH**

Structure in F\_31 (polished nickel finish) and F\_33 (satin nickel finish); gray leather upholsterings. Bardiglio Nuvolato marble base.

#### SHADE DIMENSIONS

cm. Ø 9,6 x H.10-20

#### **SHADE**

Fumè Crystal shades





#### NOTES





#### 3142-GG-TC

16 LIGHT TYPE G9 LED MAX 42W

#### **FINISH**

Structure in F\_16 (polished light gold finish) and F\_17 (brushed light gold finish); gray leather upholsterings. Bardiglio Nuvolato marble base.

#### SHADE DIMENSIONS

cm. Ø 9,6 x H.10-20

#### **SHADE**

Transparent Crystal shades





#### NOTES





#### 3142-NN-TC

16 LIGHT TYPE G9 LED MAX 42W

#### **FINISH**

Structure in F\_31 (polished nickel finish) and F\_33 (satin nickel finish); gray leather upholsterings. Bardiglio Nuvolato marble base.

#### SHADE DIMENSIONS

cm. Ø 9,6 x H.10-20

#### **SHADE**

Transparent Crystal shades





#### NOTES