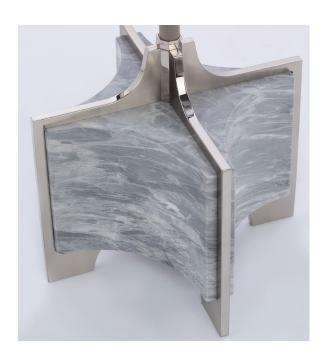

#### 3141-NN-FC

16 LIGHT TYPE G9 LED MAX 42W

#### **FINISH**

Structure in F\_31 (polished nickel finish) and F\_33 (satin nickel finish); gray leather upholsterings. Bardiglio Nuvolato marble base.

#### SHADE DIMENSIONS

cm. Ø 9,6 x H.10-20

#### **SHADE**

Fumè Crystal shades